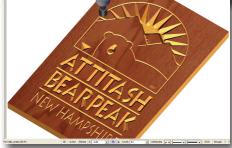

## BRING THE HAND-CARVED LOOK TO YOUR CNC MACHINE

Mastercam brings a unique look of quality to a wide range of products—from signs to artwork to unique molds. Sharp inside corners give the finished piece a crisp edge and a "human touch.".

- Chisel and emboss images.
- Open pixel-based artwork as engrave geometry (.BMP, .GIF, .TIF, and more).
- Easily engrave any TrueType® font.
- Inverse embossing for mold work.
- Use V-groove cutters with any angle.
- Engrave remachining allows you to cut an area with a large tool and automatically remove remaining material with a smaller tool.
- Use constant-volume depth cuts for a more consistent tool load.