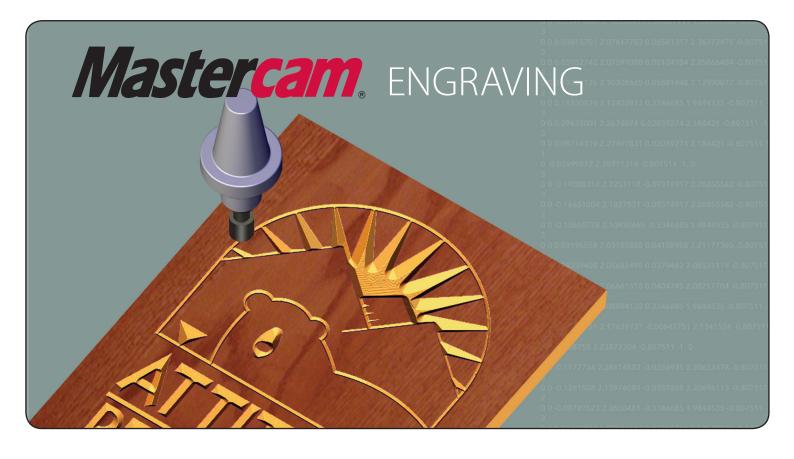

## BRING THE HAND-CARVED LOOK TO YOUR CNC MACHINE

Mastercam brings a unique look of quality to a wide range of products—from signs to artwork to unique molds. Sharp inside corners give the finished piece a crisp edge and a "human touch.".

- Chisel and emboss images.
- Open pixel-based artwork as engrave geometry (.BMP, .GIF, .TIF, and more).
- Easily engrave any TrueType® font.
- Inverse embossing for mold work.
- Use V-groove cutters with any angle.
- Engrave remachining allows you to cut an area with a large tool and automatically remove remaining material with a smaller tool.
- Use constant-volume depth cuts for a more consistent tool load.