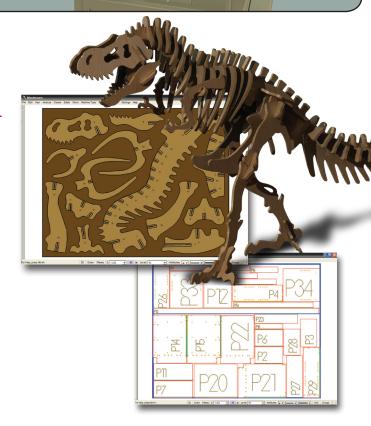

## MASTERCAM'S EFFICIENT PART AND TOOLPATH NESTING MAXIMIZES MATERIAL

High yields can be crucial to a job's profitability. Mastercam includes essential nesting capabilities for parts and toolpaths:

- Fast, efficient interlocking part nesting maximizes material usage.
- Complete control over part-to-part distance, sheet margins, and more.
- Easily "drag" parts around on your sheet, or from sheet to sheet.
- Directly place CAD models from a variety of sources.
- Group sets of parts and assign part nesting priorities.
- Double-sided and common-edge nesting.
- Custom sheet definition and "filler" parts reduce waste.
- Automatic vertical/horizontal cut-offs preserve rectangular leftovers.
- Save sheet scrap for later use.
- Create custom labels and reports.