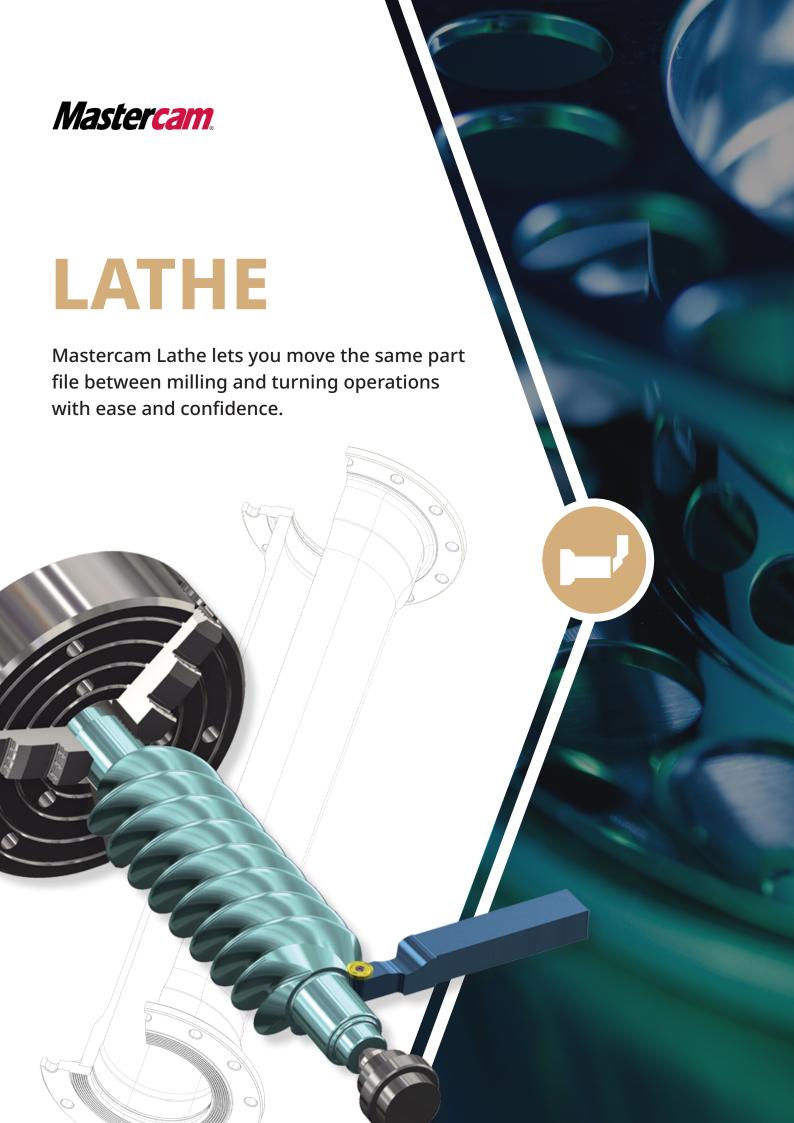

# POWERFUL, FLEXIBLE TOOLS FOR TURNING

A set of tools that streamlines your entire process.

From importing CAD files to Dynamic roughing and precision finishing, Mastercam Lathe gives you a variety of strategies to turn parts with greater efficiency and productivity.

### Efficient programming, designed for modern manufacturing.

Mastercam Lathe delivers a set of easy-to-use, advanced programming tools, with greatly expanded options when paired with Mastercam Mill. Easy rough, finish, thread, groove, bore, and drill routines combine with C/Y-axis machining to cut any job. Dependable toolpath verification ensures your parts are done right the first time.

### Fast, easy turning.

- Program in a few clicks with **Quick Toolpaths**.
- Complete threading including custom thread forms.
- Grooving with multiple depth cuts, peck motion, and full-radius plunge turning.
- Intelligent ID, OD, face roughing, and finishing.
- Full milling support available for machines with live tooling or C and Y axes.

### Safe machine and cut control.

- Chuck, part, steady rest, and tailstock detection.
- Automatic gouge checking on the tool's front and back.
- Control chip breakage on difficult-to-machine materials.
- Full collet and solid jaw support.
- Expanded job setup, part transfer, and programming options on select lathes.