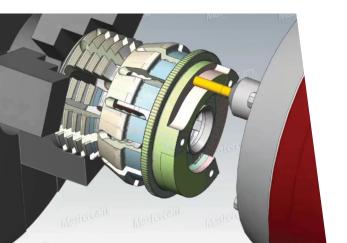

#### Get more out of your machines with Machine Simulation.

Machine Simulation provides visual verification and assurance that the interaction and syncing between operations performs exactly as you planned. Validate against potential collisions and track cycle time estimates to achieve maximum efficiency.

#### Avoid mistakes. Save time and money.

Machine components, custom workholding, multiple steady rests, tailstock, tools, and parts are simulated from the safety of your desktop, ensuring a safe and secure machining experience. You can identify potential optimize your processes with simulation. View all streams and statistics of the entire machining process, with the capability to jump to any point in the process with the click of a button.