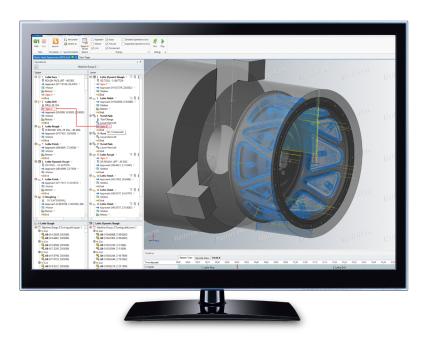

Mill-Turn's Sync Manager is a user-friendly way to optimize part cycle times and manage interactions between toolpath operations. Easily navigate a Gantt-style timeline and vertical stream interface to coordinate operations and track cycle times.

Fast, flexible setup, synchronization, and simulation combine to help you get the most out of your mill-turn machines.