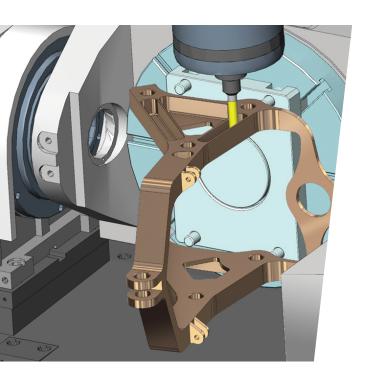

#### 5-Axis Curve Machining and Drilling

A targeted and powerful multiaxis technique that adds extra flexibility to your milling; can be upgraded to the full Multiaxis product.