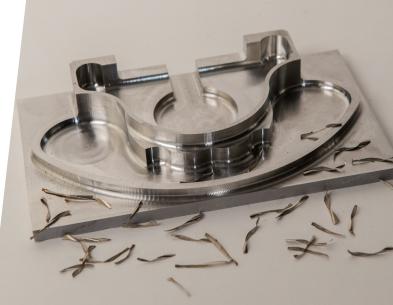

# **3D MILLING**

Mastercam provides unsurpassed control on surface cuts, delivering superior finishes and optimized cycle times.

- Stock-aware roughing, remachining, semi-finishing and finishing ensure precision parts.
- Mastercam's Dynamic Motion technology powers dramatically efficient roughing.
- Constant scallop machining maintains a consistent finish on sloped and flat surfaces.
- Constant-Z rest milling (remachining) identifies and machines areas needing a smaller tool.
- Smart control over motion between cuts for smooth, efficient results.
- Hybrid finishing creates a single toolpath that changes cut methods as the slope changes.

Cut multiple surfaces, solid models, and mesh data — our refined 3D toolpaths give you a smooth, precision finish to please even your toughest customers.