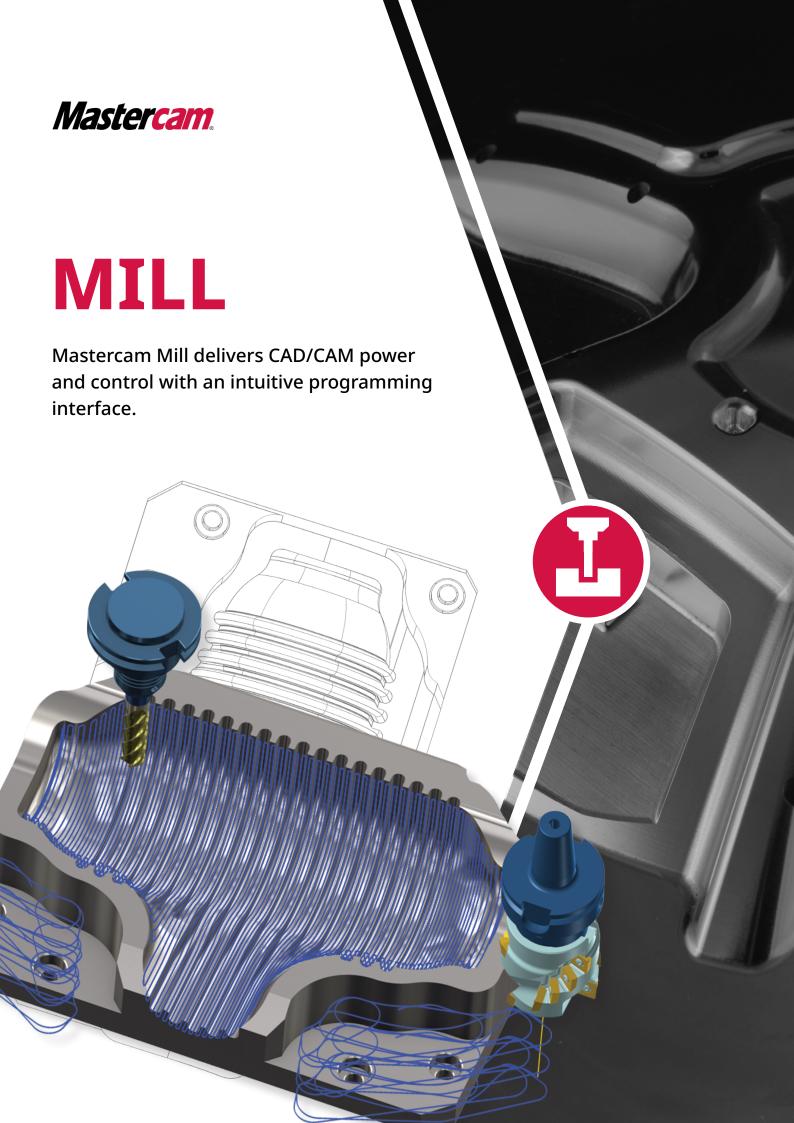

## **2D MILLING**

From simple to complex, Mastercam Mill's 2D machining capability delivers the tools you need to compete.

- 3D power for your 2D parts fast, automated 3D Dynamic OptiRough is included in all Mill products (Entry excluded).
- Feature Based Machining (FBM) automatically programs prismatic solid features like drill holes, contours, and pockets.
- Easy, safe, highly-automated hole making.
- Precision chip control for a wide set of tools, plus specialized tool support including ISCAR®'s High Efficiency Machining (HEM) tool set and more.

Dynamic Motion powers much of our 2D solutions. It allows you to maximize your material removal rate to minimize cycle time.

Mastercam's 2D toolpaths deliver easy and optimized pocketing, contouring, drilling, facing, and much more.