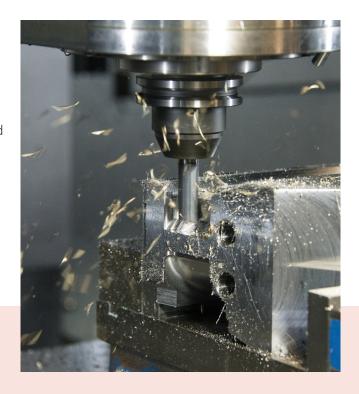

# **3D MILLING**

Mastercam provides unsurpassed control on surface cuts, delivering superior finishes and optimized cycle times.

- Stock-aware roughing, remachining, semi-finishing and finishing ensure precision parts.
- Mastercam's Dynamic Motion technology powers dramatically efficient roughing.
- Constant scallop machining maintains a consistent finish on sloped and flat surfaces.
- Constant-Z rest milling (remachining) identifies and machines areas needing a smaller tool.
- Smart control over motion between cuts for smooth, efficient results.
- Hybrid finishing creates a single toolpath that changes cut methods as the slope changes.

Cut multiple surfaces, solid models, and mesh data — our refined 3D toolpaths give you a smooth, precision finish to please even your toughest customers.