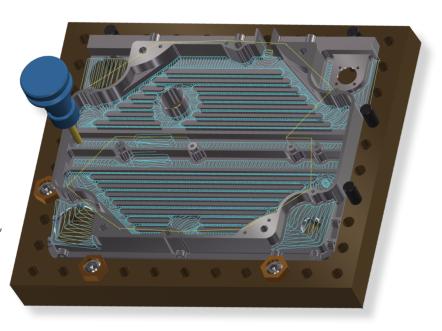

Dynamic Motion powers much of our 2D solutions. It allows you to maximize your material removal rate to minimize cycle time.

Mastercam's 2D toolpaths deliver easy and optimized pocketing, contouring, drilling, facing, and much more.

### TRIM YOUR PRINT-TO-PART TIMELINE

"For 2D users — those that do a lot of pocketing and contouring — Dynamic OptiRough is a game changer for programming prismatic parts. Previously only available to 3D users, this toolpath lets you rough an entire prismatic solid part fast, in one operation instead of individual roughing, pocketing, and contouring toolpaths. It's an incredible time saver."