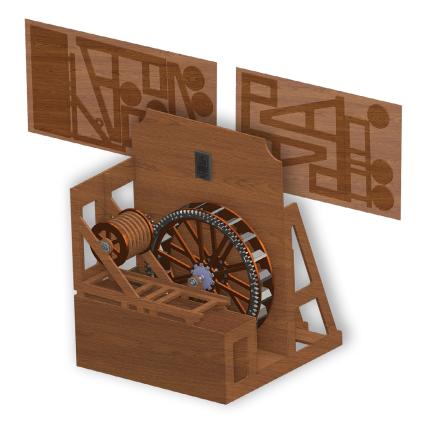

Mastercam's powerful Dynamic Motion technology not only helps extend tool life and reduce machine wear, but helps eliminate tool dwell damage as well. **Automatic Toolpathing (ATP)** brings in parts from today's top design packages to help speed flat panel work.