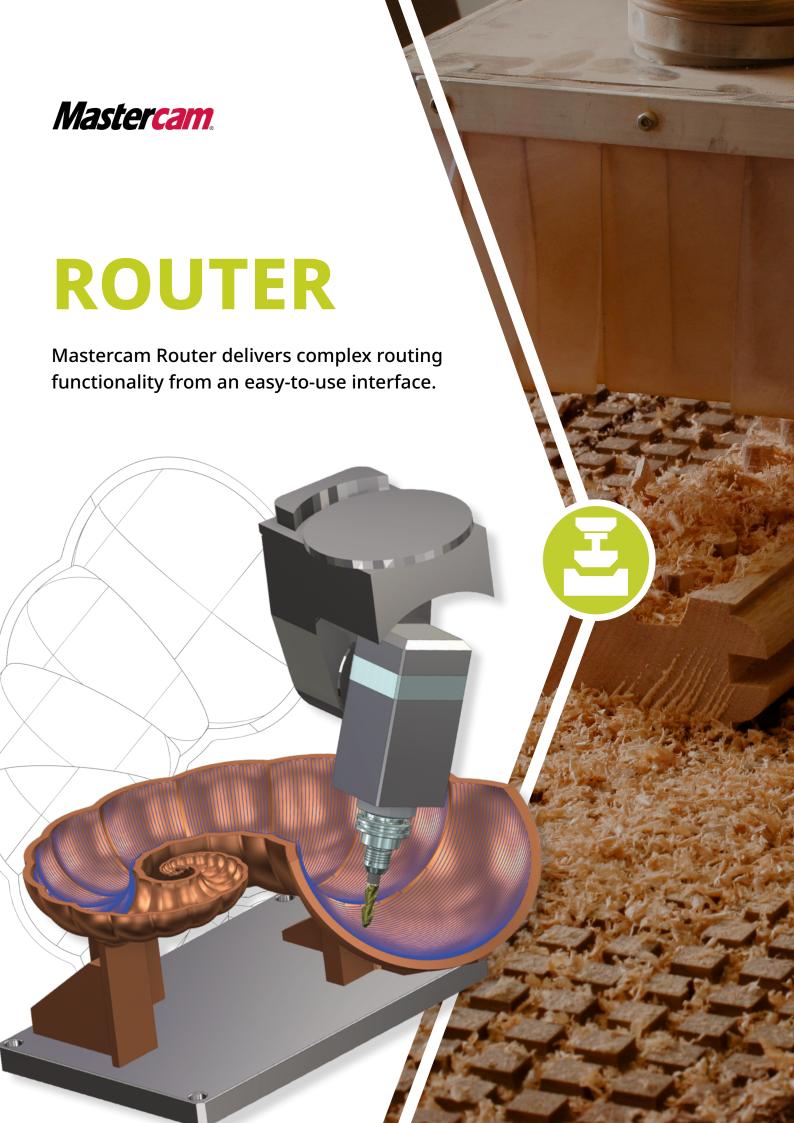

Mastercam Router streamlines multiple tool programming including block drills and aggregate heads.

Part and toolpath nesting increase project yields and profitability.